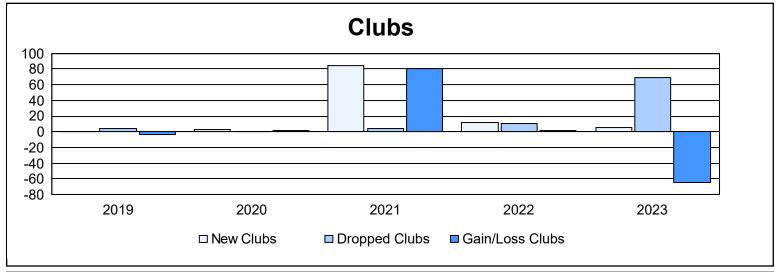

District 3232B2 As of June 2023 Cumulative

| Year      | New<br>Clubs | Dropped<br>Clubs | Gain/<br>Loss<br>Clubs | New<br>Members | Charter<br>Members | Reinstate<br>Members | Transfer<br>Members | Total<br>Member<br>Added | Total<br>Members<br>Dropped | Gain/<br>Loss<br>Members |
|-----------|--------------|------------------|------------------------|----------------|--------------------|----------------------|---------------------|--------------------------|-----------------------------|--------------------------|
| 2018-2019 | 1            | 4                | -3                     | 467            | 63                 | 36                   | 8                   | 574                      | 452                         | 122                      |
| 2019-2020 | 3            | 1                | 2                      | 51             | 137                | 177                  | 3                   | 368                      | 911                         | -543                     |
| 2020-2021 | 84           | 4                | 80                     | 295            | 1,605              | 12                   | 3                   | 1,915                    | 546                         | 1,369                    |
| 2021-2022 | 12           | 10               | 2                      | 777            | 515                | 56                   | 106                 | 1,454                    | 2,004                       | -550                     |
| 2022-2023 | 5            | 69               | -64                    | 369            | 143                | 84                   | 71                  | 667                      | 703                         | -36                      |
| Average   | 21           | 18               | 3                      | 392            | 493                | 73                   | 38                  | 996                      | 923                         | 72                       |