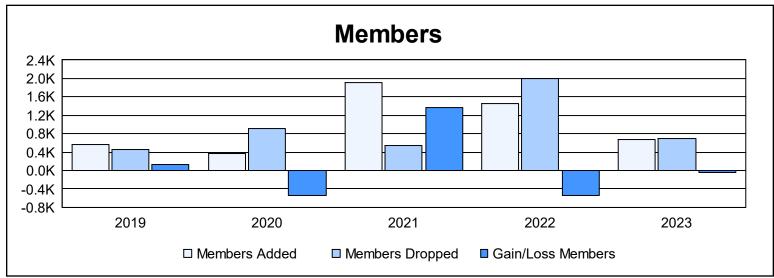

District 3232B2 As of June 2023 Cumulative

| Year      | New<br>Clubs | Dropped<br>Clubs | Gain/<br>Loss<br>Clubs | New<br>Members | Charter<br>Members | Reinstate<br>Members | Transfer<br>Members | Total<br>Member<br>Added | Total<br>Members<br>Dropped | Gain/<br>Loss<br>Members |
|-----------|--------------|------------------|------------------------|----------------|--------------------|----------------------|---------------------|--------------------------|-----------------------------|--------------------------|
| 2018-2019 | 1            | 4                | -3                     | 467            | 63                 | 36                   | 8                   | 574                      | 452                         | 122                      |
| 2019-2020 | 3            | 1                | 2                      | 51             | 137                | 177                  | 3                   | 368                      | 911                         | -543                     |
| 2020-2021 | 84           | 4                | 80                     | 295            | 1,605              | 12                   | 3                   | 1,915                    | 546                         | 1,369                    |
| 2021-2022 | 12           | 10               | 2                      | 777            | 515                | 56                   | 106                 | 1,454                    | 2,004                       | -550                     |
| 2022-2023 | 5            | 69               | -64                    | 369            | 143                | 84                   | 71                  | 667                      | 703                         | -36                      |
| Average   | 21           | 18               | 3                      | 392            | 493                | 73                   | 38                  | 996                      | 923                         | 72                       |